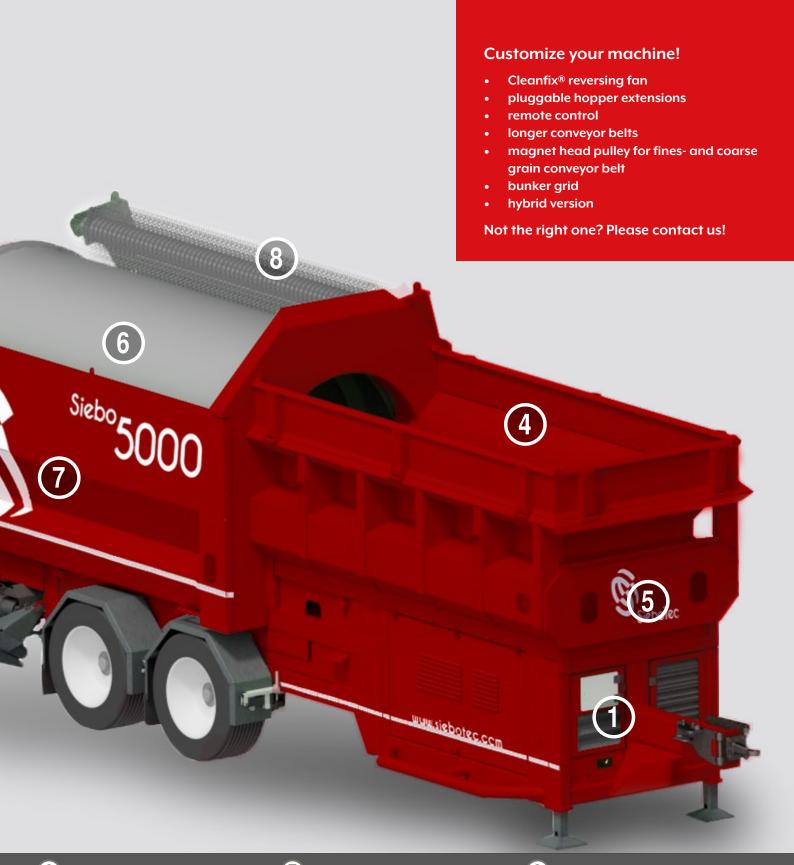

# **SIEBO 5000**

The outstanding full mobile drum screen

# **Features**

## Latest technology

- 55 kW engine (EU Stage V, EPA Tier 4 final) without SCR/AdBlue
- user friendly display with all functions at a glance
- Setting options at the front and back of the machine

# Fines grain conveyor belt

- 1000 mm wide fines conveyor belt is 7200 mm long. Longer versions optionally available.
- optionally available as a one-piece or two-piece conveyor.

## Coarse grain conveyor belt

- the 1000 mm wide coarse grain conveyor belt is 5500 mm long Longer versions optionally available
- tilting stepless changeable
- speed stepless changeable

## Galvanized conveyor belt frames

 all conveyor belt frames are hot-dip galvanized for a long life time also in difficult conditions.

- huge hopper with a width of 4000 mm and a volume of  $6 \text{ m}^3$ .
- optionally available with pluggable side wall extensions

## Positive drive hopper belt

- nearly maintenance free
- no splipping even with heavy materia and full hopper

## **Screening drum**

- 2000 mm diameter and 4550 mm length for best screening results
- optionally available as a punch plate steel drum or a segment drum
- trommel is supported by eight big dimensional carrier wheels

# Maintenance friendly door

- the sidewall is one big door
- easy access for a quick and easy drum change

# Cleaning brush

- powerful, nyardulic foldable cleaning brush with 700 mm diameter
- automatic self cleaning system
- no plugging screening holes