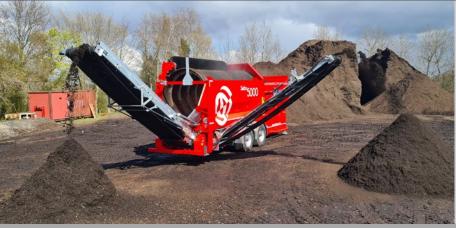

# Fines grain conveyor belt

- 1000 mm wide fines conveyor belt is 7200 mm long. Longer versions optionally available.
- optionally available as a one-piece or two-piece conveyor.

## Coarse grain conveyor belt

- the 1000 mm wide coarse grain conveyor belt is 5500 mm long Longer versions optionally available
- tilting stepless changeable
- speed stepless changeable

## Galvanized conveyor belt frames

 all conveyor belt frames are hot-dip galvanized for a long life time also in difficult conditions.

- huge hopper with a width of 4000 mm and a volume of  $6 \text{ m}^3$ .
- optionally available with pluggable side wall extensions

## **Screening drum**

- 2000 mm diameter and 4550 mm length for best screening results
- optionally available as a punch plate steel drum or a segment drum
- trommel is supported by eight big dimensional carrier wheels