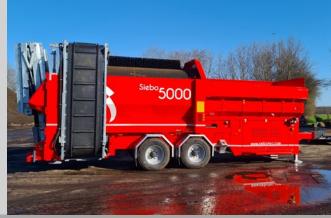

# **SIEBO 5000**

The outstanding full mobile drum screen

# Maintenance friendly door

- the sidewall is one big door
- easy access for a quick and easy drum change