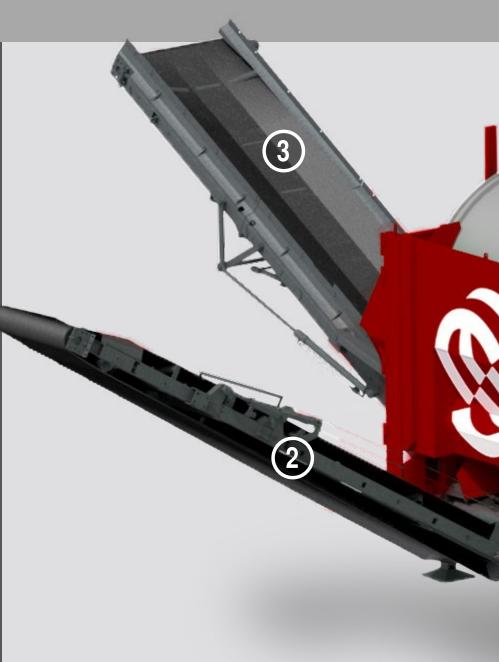

# Fines grain conveyor belt

- 1000 mm wide fines conveyor belt is 7200 mm long. Longer versions optionally available.
- optionally available as a one-piece or two-piece conveyor.

## Coarse grain conveyor belt

- the 1000 mm wide coarse grain conveyor belt is 5500 mm long Longer versions optionally available
- tilting stepless changeable
- speed stepless changeable