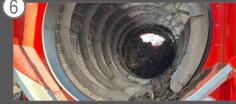

## **Screening drum**

- 2000 mm diameter and 4550 mm length for best screening results
- optionally available as a punch plate steel drum or a segment drum
- trommel is supported by eight big dimensional carrier wheels

# Maintenance friendly door

- the sidewall is one big door
- easy access for a quick and easy drum change