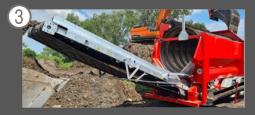

## Coarse grain conveyor belt

- the 1000 mm wide coarse grain conveyor belt is 5500 mm long Longer versions optionally available
- tilting stepless changeable
- speed stepless changeable