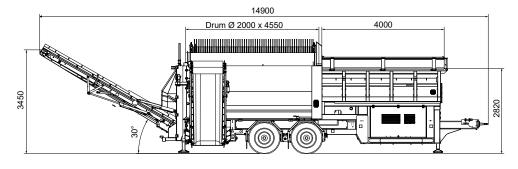

#### **Dimensions**

Machine length 14900 mm Machine width 6800 mm Machine height 4000 mm

Transport length 11000 mm Transport width 2550 mm Transport height 4000 mm

#### Hopper

Volume  $6 \text{ m}^3$ Feeding height 2820 mmFeeding width 4000 mm

#### **Screening drum**

Drum length 4550 mm Drum diameter 2000 mm

#### Conveyor belts

Fines conveyor length (one-piece) 7200 mm Fines conveyor width 1000 mm Discharge height (30°) 3500 mm

Overs conveyor length 5500 mm
Overs conveyor width 1000 mm
Discharge height (30°) 3500 mm