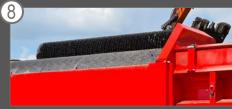

# Cleaning brush

- powerful, nyardulic foldable cleaning brush with 700 mm diameter
- automatic self cleaning system
- no plugging screening holes