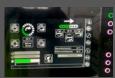

# Fines grain conveyor belt

- 1000 mm wide fines conveyor belt is 7200 mm long. Longer versions optionally available.
- optionally available as a one-piece or two-piece conveyor.

## Coarse grain conveyor belt

- the 1000 mm wide coarse grain conveyor belt is 5500 mm long Longer versions optionally available
- tilting stepless changeable
- speed stepless changeable

## Galvanized conveyor belt frames

 all conveyor belt frames are hot-dip galvanized for a long life time also in difficult conditions.

- huge hopper with a width of 4000 mm and a volume of  $6 \text{ m}^3$ .
- optionally available with pluggable side wall extensions