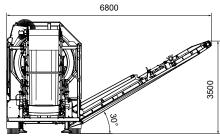

#### **Dimensions**

Machine length 14900 mm Machine width 6800 mm Machine height 4000 mm

Transport length 11000 mm Transport width 2550 mm Transport height 4000 mm

#### Conveyor belts

Fines conveyor length (one-piece) 7200 mm Fines conveyor width 1000 mm Discharge height (30°) 3500 mm

Overs conveyor length 5500 mm
Overs conveyor width 1000 mm
Discharge height (30°) 3500 mm